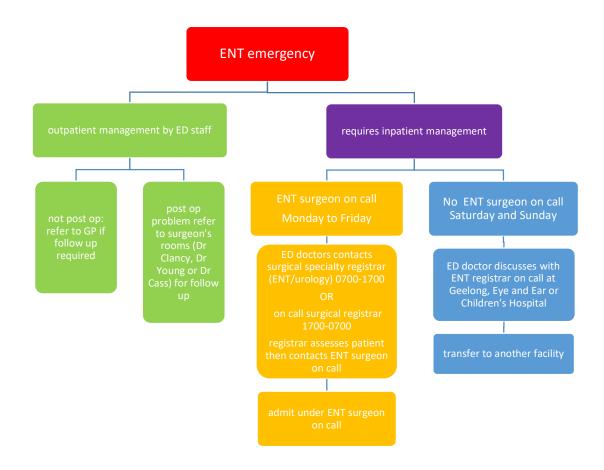

ENT surgeons on call: contact via switchboard

Monday, Thursday and Friday: Dr Emily Young

Tuesday and Wednesday: Dr Bridget Clancy

## Resources for managing ENT emergencies

- <a href="https://clancy-ent.com.au/services/">https://clancy-ent.com.au/services/</a> for patient facing information
- <a href="https://clancy-ent.com.au/for-doctors/">https://clancy-ent.com.au/for-doctors/</a> for protocols for doctors to manage ENT emergencies
- University Hospital Geelong <a href="http://www.barwonhealth.org.au/surgical-clinics-ent">http://www.barwonhealth.org.au/surgical-clinics-ent</a> (click on "download ENT guidelines")
- The Eye and Ear Hospital https://www.eyeandear.org.au/content/Document/Research/Draft%20Primary%20Care%20Referral %20Guidelines ENT%20%2025.11.15.pdf